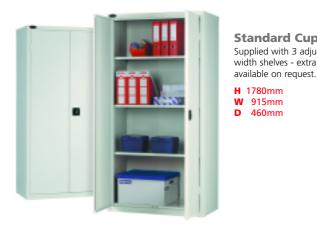

### **Standard Cupboard** Supplied with 3 adjustable full width shelves - extra shelves

- **H** 1780mm
- W 915mm **D** 460mm