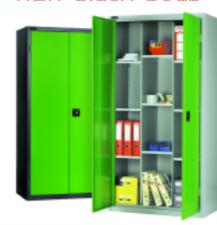

## **Commercial Specifications**

All cupboard components are manufactured from mild steel. Door frames from 1.0mm, doors from 0.9mm and carcass and panels from 0.7mm. Shelf loading is a maximum of 65kg U.D.L.