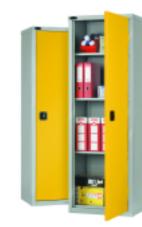

### **Standard Cupboard** Supplied with 3 adjustable full width shelves - extra shelves

- **H** 1780mm
- W 915mm **D** 460mm

## **Commercial Specifications**

All cupboard components are manufactured from mild steel. Door frames from 1.0mm, doors from 0.9mm and carcass and panels from 0.7mm. Shelf loading is a maximum of 65kg U.D.L.

## **Shelf loading - 65kg UDL**