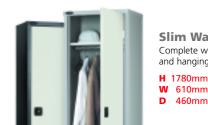

## **Slim Wardrobe**

Complete with single shelf and hanging rail.

- **W** 610mm
- **D** 460mm