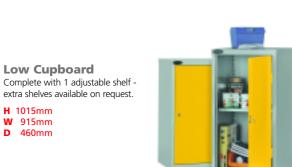

## 8 Compartment Cupboard

Incorporates a central partition with 6 adjustable shelves.

**Low Cupboard** 

**H** 1015mm **W** 915mm

**D** 460mm

connercial curboards

- **D** 460mm
- **W** 915mm