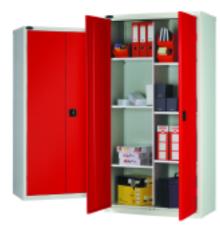

## 8 Compartment Cupboard

Incorporates a central partition with 6 adjustable shelves.

**Low Cupboard** 

**H** 1015mm **W** 915mm

**D** 460mm

connercial curboards

- **D** 460mm
- **W** 915mm

### 12 Compartment Cupboard

Features two partitions with 9 adjustable shelves.