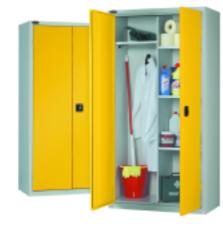

## **Cupboard / Wardrobe**

A useful combination of shelves and garment storage is created by a central partition. One side has 3 adjustable shelves while the other has a single shelf with hanging rail.