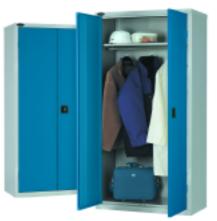

## **Cupboard / Wardrobe**

A useful combination of shelves and garment storage is created by a central partition. One side has 3 adjustable shelves while the other has a single shelf with hanging rail.