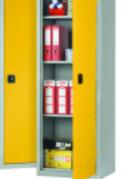

## 8 Compartment Cupboard

Incorporates a central partition with 6 adjustable shelves.

**Low Cupboard** 

**H** 1015mm **W** 915mm

**D** 460mm

connercial curboards

- **D** 460mm
- **W** 915mm

## **Commercial Specifications**

All cupboard components are manufactured from mild steel. Door frames from 1.0mm, doors from 0.9mm and carcass and panels from 0.7mm. Shelf loading is a maximum of 65kg U.D.L.

## **Shelf loading - 65kg UDL**