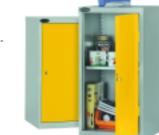

## 8 Compartment Cupboard

Incorporates a central partition with 6 adjustable shelves.

**Low Cupboard** 

**H** 1015mm **W** 915mm

**D** 460mm

connercial curboards

- **D** 460mm
- **W** 915mm

### 12 Compartment Cupboard

Features two partitions with 9 adjustable shelves.